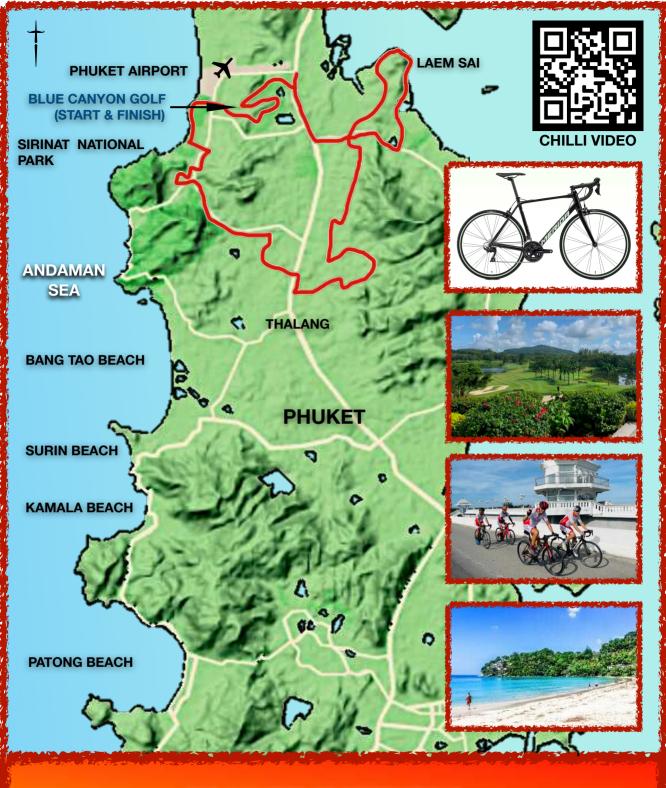

## **CYCLING PHUKET DAY TOUR**

**HOTEL TRANSFER** 

START 7:30 - 8:30AM FINISH 3:00 - 4:00PM

STARTING AT BLUE CANYON GOLF COURSE, WE TAKE AN EASY CYCLE AROUND BEAUTIFUL PHUKET. FLAT & RELAXED ALONG RURAL ROADS. TAKING IN THE **AMAZING SCENERY OF THE ANDAMAN SEA, NATIONAL** PARKS, RUBBER TREE PLANTATIONS, PALM TREES & STUNNING BEACHES.