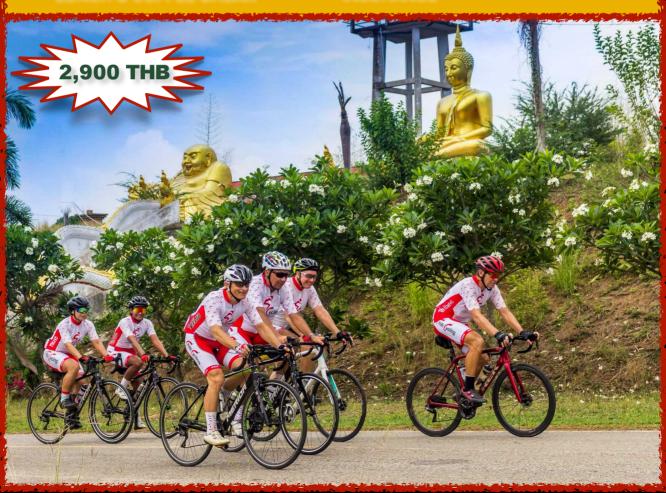

## **CYCLING PHUKET DAY TOUR**

**HOTEL TRANSFER** 

START 7:30 - 8:30AM FINISH 3:00 - 4:00PM

STARTING AT BLUE CANYON GOLF COURSE, WE TAKE AN EASY CYCLE AROUND BEAUTIFUL PHUKET. FLAT & RELAXED ALONG RURAL ROADS. TAKING IN THE **AMAZING SCENERY OF THE ANDAMAN SEA, NATIONAL** PARKS, RUBBER TREE PLANTATIONS, PALM TREES & STUNNING BEACHES.